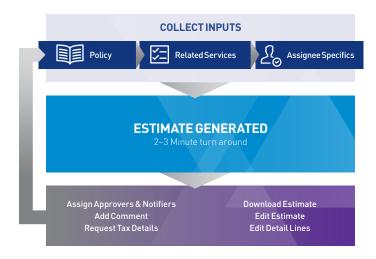

#### **Customized Results**

SIRVA Global Cost Estimator is a web-based assignment management system, covering the complete relocation lifecycle, from pre-authorization through repatriation.

The GCE tool creates a detailed estimate of relocation costs using a combination of data from SIRVAyltics, current tax information, and real-time variable costs such as home finding, visa and immigration, language training, personal goods shipments, and temporary living.

#### Improve Efficiency Through Collaboration

SIRVA Global Cost Estimator supports collaboration between individuals and departments involved in controlling costs and managing relocation programs.

- Run multiple cost scenarios or answers 'what if' questions
- Empower your mobility team and other stakeholders with a self-service tool
- Continually refine estimates to drive better budgeting and employee satisfaction
- Easy data entry with drop menu options
- Receive quick tax cost projections
- Get immediate results in as little as 3 minutes
- Make observations and informed decisions drawn from detailed information