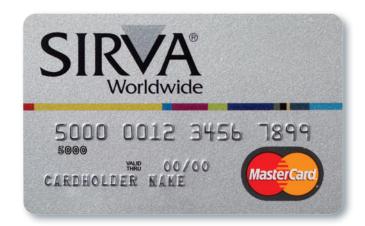

### Benefit provided via MasterCard®

Provides employee convenient lump sum funds and tracking of spending

- Credit card managed through website
- Online statements track benefit spending separate from other personal accounts
- Ability to pull year-end report for tax purposes

### Here's how it works for your employee

The Lump Sum *Xpress* declining-balance credit card can be used to make relocation purchases, payments, transfers and ATM cash withdrawals.

- The employee manages his/her lump sum benefit through the account management system built into the *Xpress* site
- The card can be used anywhere MasterCard<sup>\*</sup> is accepted for purchases that are equal to or less than the card balance
- Purchases can also be made via electronic payment or check