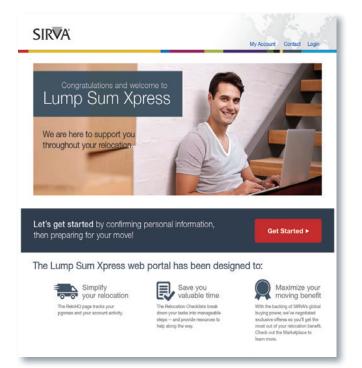

### Lump sum xpress service

The next generation of lump sum management

Lump sum benefits are as popular as ever as companies rely on them to simplify their relocation process. However, for many of your employees, relocation may not be so easy – particularly if it's a new experience. The Lump Sum *Xpress* website\* has been designed to fully equip employees with the right tools and resources, putting **them** in control of their relocation.

### Fully supports employee throughout relocation process

Delivers employee a comprehensive, easy-to-use website

- Intuitive navigation
- Convenient mobile access
- Customizes employee's experience based
  on move status (renter or home owner)
- Tips and tools for each move stage

*Xpress* is an easy-to-use **online & mobile tool that supports your lump sum employees** throughout their relocation