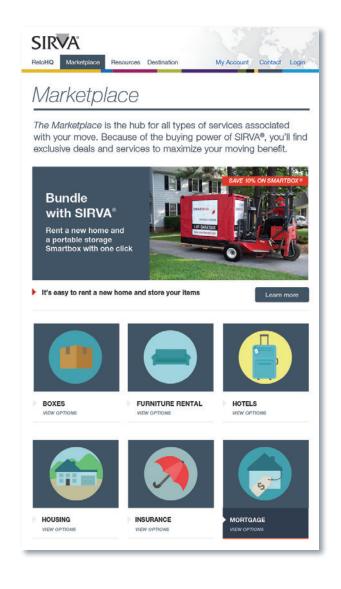

### Access to **vetted** relocation suppliers

Saves employee time with connection to pre-qualified relocation suppliers. Saves employee money with exclusive discounts and offers

- Discounts for both renters and home owners
- Cash back benefits for home sellers and purchasers help extend the lump sum
- Multiple options for movement of household goods